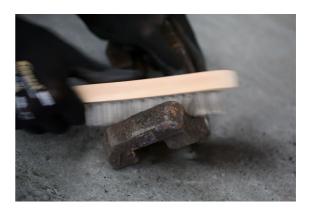

## 4-Row Wire Brush Set 4pc

Set of 4 general purpose wire brushes suitable for a wide range of applications including rust and corrosion removal, together with cleaning off loose paint and debris prior to welding or attaching electrical connections. These feature a heavy duty wooden handle, incorporating a hole for hanging, and 4 rows of steel bristles approximately 22mm in length. Ideal for use in the workshop and at home. Also suitable for cleaning patios and barbecues.

## **Additional Information**

- General purpose wire brushes, good for removing rust, dirt & debris.
- · Four rows of steel bristles, 22mm in length (approx).
- · Wood handles FSC approved.
- Brush length: 125mm. Total length: 285mm.
- · Hanging holes in handle for storage.