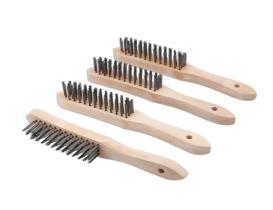

## 4-Row Wire Brush Set 4pc

Set of 4 general purpose wire brushes suitable for a wide range of applications including rust and corrosion removal, together with cleaning off loose paint and debris prior to welding or attaching electrical connections. These feature a heavy duty wooden handle, incorporating a hole for hanging, and 4 rows of steel bristles approximately 22mm in length. Ideal for use in the workshop and at home. Also suitable for cleaning patios and barbecues.

## **Additional Information**

- General purpose wire brushes, good for removing rust, dirt & debris.
- · Four rows of steel bristles, 22mm in length (approx).
- · Wood handles FSC approved.
- Brush length: 125mm. Total length: 285mm.
- · Hanging holes in handle for storage.