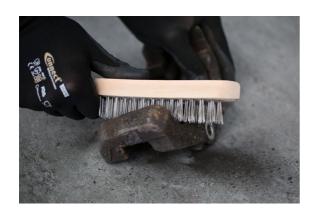

## 4-Row Wire Brush Set 4pc

Set of 4 general purpose wire brushes suitable for a wide range of applications including rust and corrosion removal, together with cleaning off loose paint and debris prior to welding or attaching electrical connections. These feature a heavy duty wooden handle, incorporating a hole for hanging, and 4 rows of steel bristles approximately 22mm in length. Ideal for use in the workshop and at home. Also suitable for cleaning patios and barbecues.