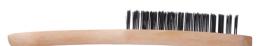

## 4-Row Wire Brush Set 4pc

Set of 4 general purpose wire brushes suitable for a wide range of applications including rust and corrosion removal, together with cleaning off loose paint and debris prior to welding or attaching electrical connections. These feature a heavy duty wooden handle, incorporating a hole for hanging, and 4 rows of steel bristles approximately 22mm in length. Ideal for use in the workshop and at home. Also suitable for cleaning patios and barbecues.

## **Additional Information**

- General purpose wire brushes, good for removing rust, dirt & debris.
- · Four rows of steel bristles, 22mm in length (approx).
- · Wood handles FSC approved.
- Brush length: 125mm. Total length: 285mm.
- · Hanging holes in handle for storage.